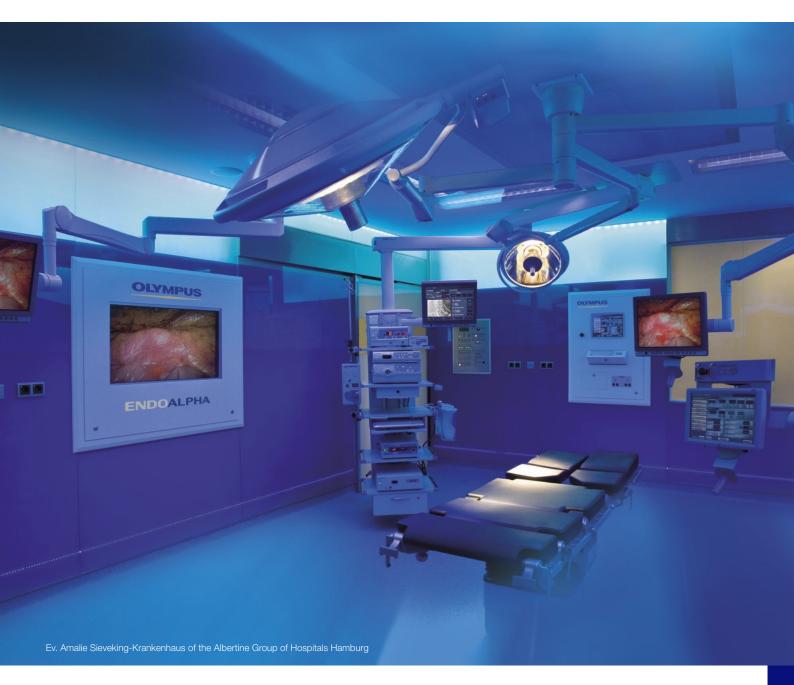

## ENDOALPHA provides integrated solutions for endoscopy and operating theatres.

Olympus' integrated concept for endoscopy and operating theatres provides solutions to enable hospitals of all sizes to optimize processes and increase efficiency. ENDOALPHA covers everything – from planning and building theatres or endoscopy departments, to central control of medical devices and non-medical peripherals, to image and video documentation or video management and workstation design – and is already established in many hospitals.

Discover ENDOALPHA at www.olympus-europa.com/endoalpha